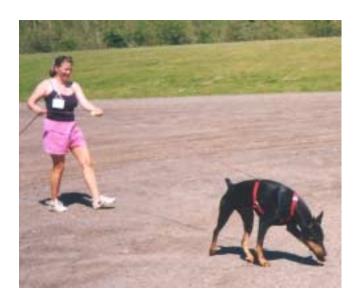

Variable Surface Tracking is a test of a dog and handler's urban searching capability. The test is designed to verify the dog's ability to recognize and follow a specific human scent in varying conditions over urban terrain. Tracking is a team sport. The dog's handler must work with and communicate with the dog in order to successfully follow a track.

- From 3 to 5 hours after the track is laid an individual dog and handler, the two judges and the designated track layer will proceed to the start of the track. The dog and handler will approach the start flag, identify the article left there and will proceed to follow the scent of the track layer and identify each of the articles left along the track. The judges, tracklayer and spectators will follow at a discrete distance from the working track throughout the test. Should an animal, pedestrian or vehicular traffic appear or move across the track, the dog and handler will continue to work the track, as incidents such as these are considered a normal occurrence.
- Other exhibitors will work their designated tracks in a similar manner.
- All personnel will return to the designated parking area and depart the site.