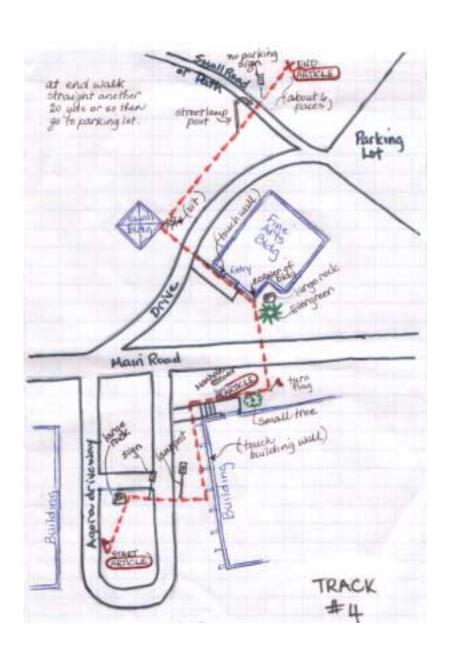

## Day 1 (normally Friday or Saturday)

Personnel involved - 6 to 10 Time involved on-site - 4 to 6 hours

- Meeting of event staff at prearanged location on-site.
- Two AKC Licensed judges and one or more support people review maps and/or drive around the campus and identify likely locations for testing the teams.
- The judges identify one person to simulate the lost person (the track layer) for each planned track (one track per exhibitor maximum of 8 exhibitors)
- In order to simulate the movement of the lost person, two judges and one or more support people place a small survey or utility type flag on a lawn area to mark the start of a track. The start of the track is know in Search And Rescue terminalogy as the Last Known Point (LKP) where the lost person was seen. This will be the point at which the exhibitor and dog start their search.
- The judges and support people then walk across the campus, drawing a detailed map of the test track and identifying specific locations for the placement of small personal articles of the lost person.
- All other tracks are plotted and mapped in a similar manner.
- All personnel depart the site.